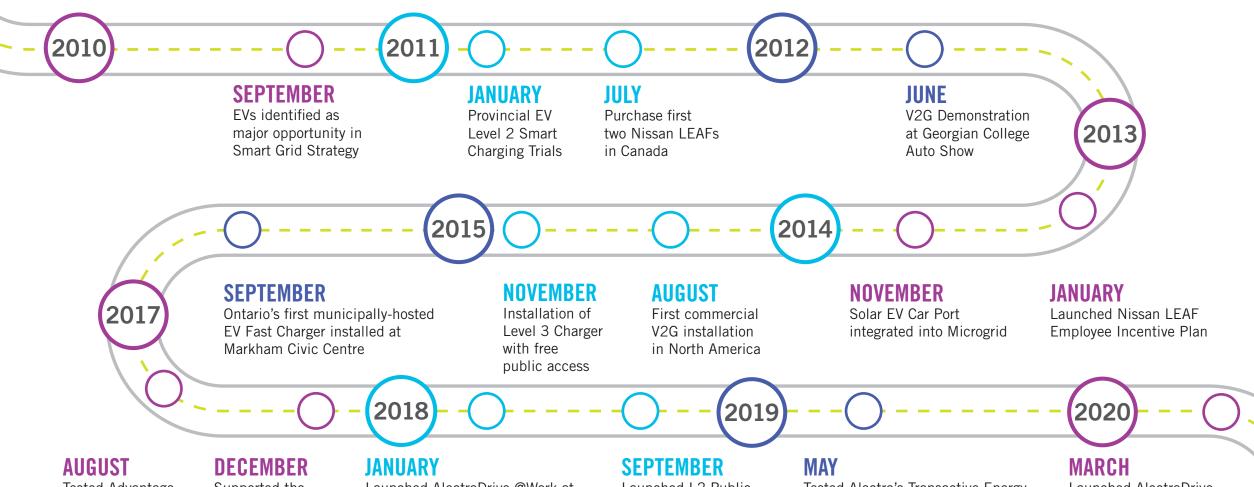

## **Connecting Electric Vehicles to the Grid**

Milestones

Tested Advantage Power Pricing which offered an overnight electricity rate to EV drivers

Supported the deployment of EVSE for Tesla's largest supercharging station in Canada

Launched AlectraDrive @Work at Markham Civic Centre to optimize and manage EV charging at the work place using DERMS technology

Launched L2 Public Charging station at St. Catharines City Hall

Tested Alectra's Transactive Energy Platform, GridExchange that provides FV drivers with more control over their charging through a mobile app, and rewards customers for gridbeneficial charging behaviour

Launched AlectraDrive @Home to test different methods of encouraging drivers to charge vehicles during off-peak times